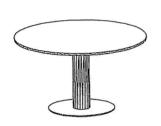

#### ECM302EESS

EC0302SS ECP002EE

#### Mesa juntas 120 Ø

Sobre juntas 120 Ø Pata metálica juntas 290,00 €