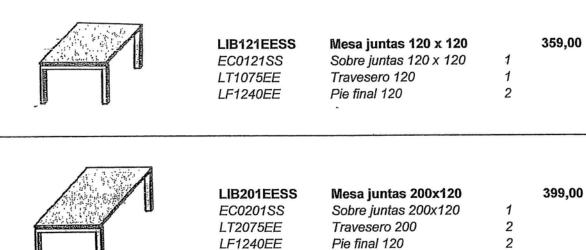

# ELEMENTOS COMUNES: Mesas de juntas EXECUTIVE

Estructura metal:(EX) 02- Cromé Effect

Sobre melamina: (SS)

04- Arce / 05- Blanco 06- Wengue / 07 Nogal

LIB12102SS EC0121SS LT107502 LF124002

Mesa juntas 120 x 120 Sobre juntas 120 x 120 Travesero 120 Pie final 120

1 1 2

1

2

2

1

2

2

449,00

LIB201EE02 EC0201SS LT207502 LF124002 Mesa juntas 200x120 Sobre juntas 200x120 Travesero 200 Pie final 120 489,00 €

LIB241EE02 EC0241SS LT247502 LF124002 Mesa juntas 240x120 Sobre juntas 240x120 Travesero 240 Pie final 120 549,00 €